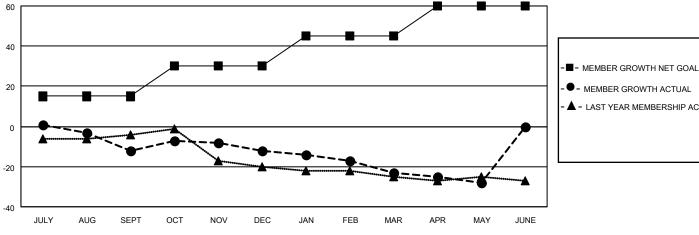

## GOALS AND ACTUAL NEW CLUBS CUMULATIVE

| <ul> <li>MEMBER GROWTH ACTUAL</li> </ul> |
|------------------------------------------|
| ▲ - LAST YEAR MEMBERSHIP ACTUAL          |

Results as of: 5/31/2023

| DROPPED CLUBS: 0 |    |
|------------------|----|
| DROPPED MEMBERS  |    |
| DITOL LE MEMBERO |    |
| DECEASED         | 16 |
| CLUB CANCELLED   | 0  |
| OTHER            | 53 |
| TOTAL            | 69 |
|                  |    |